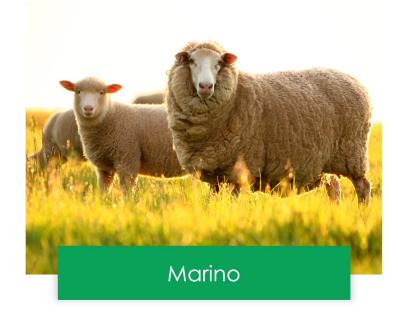

### **ANIMAL SELECTION LAMB**

Superior quality lamb from Neami and Al-Awas breeds, (Turkey – Armenia – Georgia – Syria)

Premium Quality lamb from Marino and Feno **breeds (Spain –** Portugal – Australia – New Zealand)