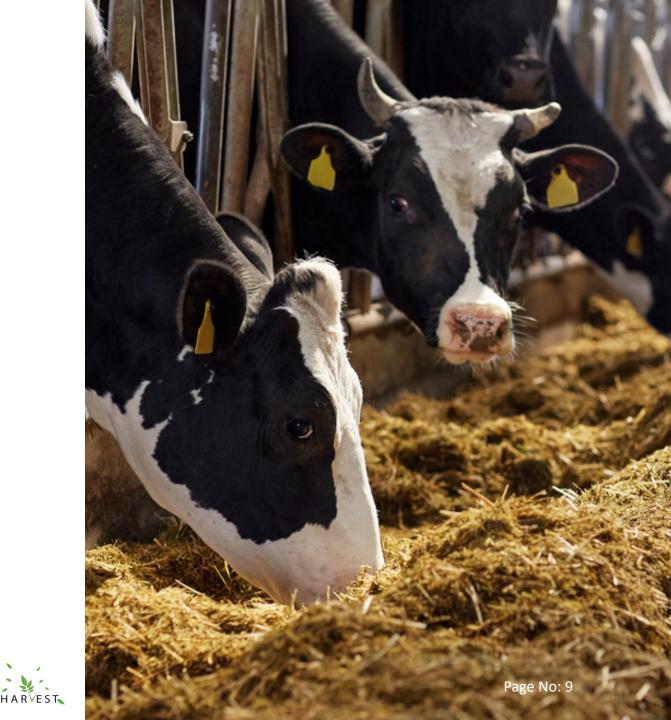

### **ANIMAL SUPPLY**

The world's largest, fattening farm, feedlots, and collection centers across the world and in Dubai, which shall consistently supply more than 6 million sheep & goats and 2 million cattle breeds per annum with the help of the latest state-of-the-art rearing and fattening technologies.

Gradually building up breeding facilities in Dubai to shift from importing animals to local production for Saudi Dubai's genetically improved beef cattle and Lamb breeds.

### LIVESTOCK & FARMING

With over **4.5 million** heads of supplied to both governmental and non-governmental entities in the Middle East. Harvest has maintained a continuous presence in the livestock industries in Europe, the USA, and South America.