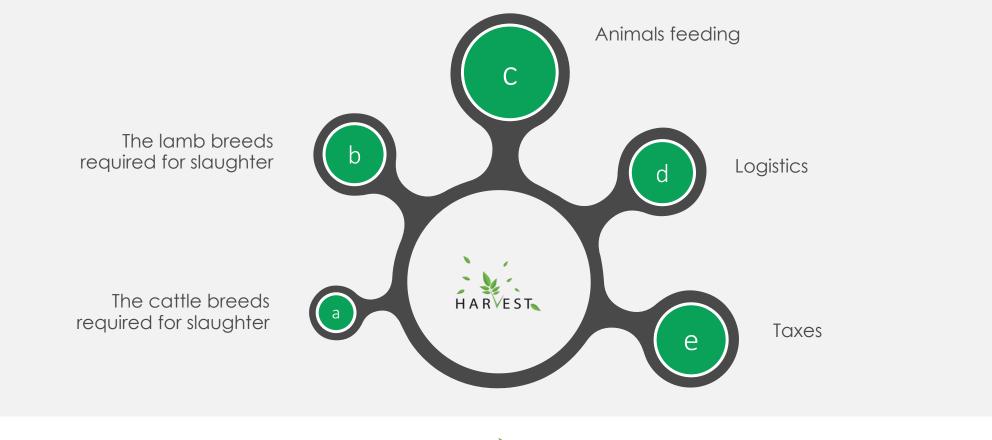

### **MEAT PRODUCTION CITY** This national project focuses on 7 key areas: Meat production 04 Breeding 03 Marketing 05 Husbandry 02 Management 06 **B** Worldwide Animals Logistics 01 07 Ê á já selection