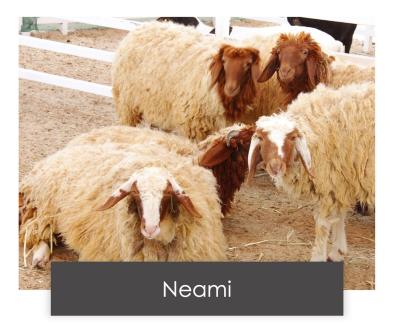

# LAMB AND MUTTON LIVESTOCK

For the past **10 years**, Harvest has been exporting a large volume of high-quality lamb and mutton breeds livestock from

| L TATE OLS | A SA AN BATAN BAR |                                                                                                                                                                                                                                                                                                                                                                                                                                                                                                                                                                                                                                                                                                                                                                                                                                                                                                                                                                                                                                                                                                                                                                                                                                                                                                                                                                                                                                                                                                                                                                                                                                                                                                                                                                                                                                                                                    |
|------------|-------------------|------------------------------------------------------------------------------------------------------------------------------------------------------------------------------------------------------------------------------------------------------------------------------------------------------------------------------------------------------------------------------------------------------------------------------------------------------------------------------------------------------------------------------------------------------------------------------------------------------------------------------------------------------------------------------------------------------------------------------------------------------------------------------------------------------------------------------------------------------------------------------------------------------------------------------------------------------------------------------------------------------------------------------------------------------------------------------------------------------------------------------------------------------------------------------------------------------------------------------------------------------------------------------------------------------------------------------------------------------------------------------------------------------------------------------------------------------------------------------------------------------------------------------------------------------------------------------------------------------------------------------------------------------------------------------------------------------------------------------------------------------------------------------------------------------------------------------------------------------------------------------------|
|            | Spain             | Marino                                                                                                                                                                                                                                                                                                                                                                                                                                                                                                                                                                                                                                                                                                                                                                                                                                                                                                                                                                                                                                                                                                                                                                                                                                                                                                                                                                                                                                                                                                                                                                                                                                                                                                                                                                                                                                                                             |
|            | Portugal          | Marino – Feno                                                                                                                                                                                                                                                                                                                                                                                                                                                                                                                                                                                                                                                                                                                                                                                                                                                                                                                                                                                                                                                                                                                                                                                                                                                                                                                                                                                                                                                                                                                                                                                                                                                                                                                                                                                                                                                                      |
|            | Turkey            | Belikesir - Alawas                                                                                                                                                                                                                                                                                                                                                                                                                                                                                                                                                                                                                                                                                                                                                                                                                                                                                                                                                                                                                                                                                                                                                                                                                                                                                                                                                                                                                                                                                                                                                                                                                                                                                                                                                                                                                                                                 |
|            | Armenia           | Neami                                                                                                                                                                                                                                                                                                                                                                                                                                                                                                                                                                                                                                                                                                                                                                                                                                                                                                                                                                                                                                                                                                                                                                                                                                                                                                                                                                                                                                                                                                                                                                                                                                                                                                                                                                                                                                                                              |
|            | Georgia           | Al-Awas                                                                                                                                                                                                                                                                                                                                                                                                                                                                                                                                                                                                                                                                                                                                                                                                                                                                                                                                                                                                                                                                                                                                                                                                                                                                                                                                                                                                                                                                                                                                                                                                                                                                                                                                                                                                                                                                            |
|            |                   | and the second sec |

### **ANIMAL SELECTION LAMB**

Superior quality lamb from Neami and Al-Awas breeds, (Turkey – Armenia – Georgia – Syria)

Premium Quality lamb from Marino and Feno **breeds (Spain –** Portugal – Australia – New Zealand)