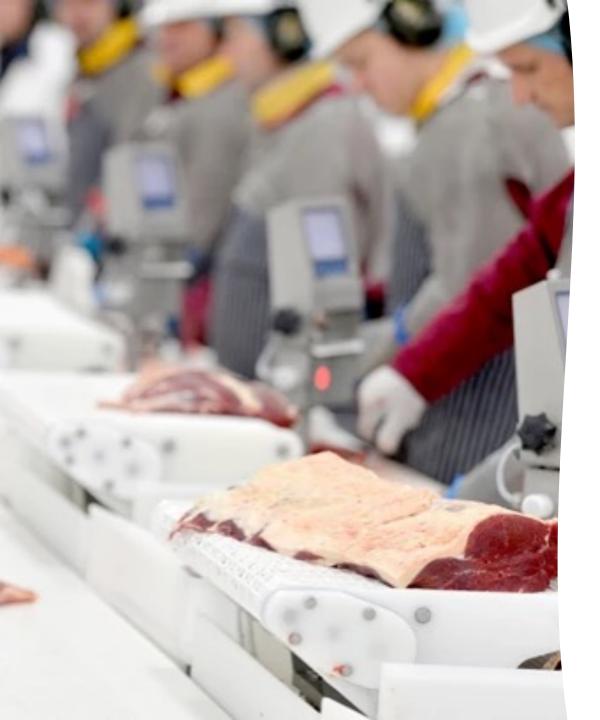

### **MEAT PRODUCTION**

The world's largest Meat slaughtering, production, and processing complexes to process the same volume of livestock.

# **MEAT PRODUCTION** world's largest slaughterhouse

Beef cattle – Lamb

#### One of a kind world's largest slaughterhouse features:

- 10,000 heads of beef cattle and 40,000 heads of lamb per day
- 6 Intelligent deboning and trimming (Streamline) with a traceability system for the beef cattle
- 4 Semi-automated, intelligent packing lines with a traceability system for lamb
- 2 Offal's processing and packaging line.
- Blast freezers tunnel, Frozen storage, Chilled storage, Loading zone Intra-logistics systems
- Lairage: for 50,000 beef cattle and 200,000 lamb
- Rendering plant, water treatment plant, and laboratory