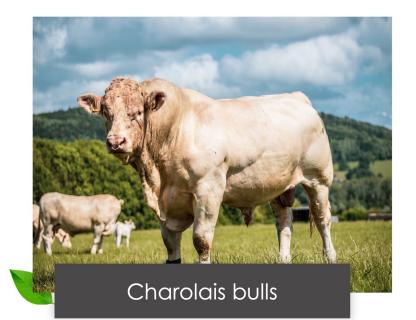

### Superior Quality Chilled Beef

is the product of highend superior cattle breeds like Wagyu and selected Angus. Premium Quality Fresh/Chilled beef

is the product of premium cattle breeds like Angus, Limousine, Simmental, Belgium Blue, and Charolais.

### **ANIMAL SELECTION BEEF CATTLE**

Superior quality cattle World-famous selected Aberdeen Angus pedigree steers and Wagyu (Uruguay – USA - Australia)

Premium quality cattle Limousine, Charolais, Simmental, Belgium Blue, Brangus, and Hereford cattle **(Brazil – Uruguay – Spain)** 