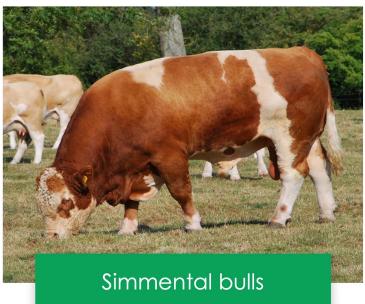

### Superior Quality Chilled Beef

is the product of highend superior cattle breeds like Wagyu and selected Angus. Premium Quality Fresh/Chilled beef

is the product of premium cattle breeds like Angus, Limousine, Simmental, Belgium Blue, and Charolais.

### **ANIMAL SELECTION BEEF CATTLE**

Superior quality cattle World-famous selected Aberdeen Angus pedigree steers and Wagyu (Uruguay – USA - Australia)

Premium quality cattle Limousine, Charolais, Simmental, Belgium Blue, Brangus, and Hereford cattle **(Brazil – Uruguay – Spain)** 