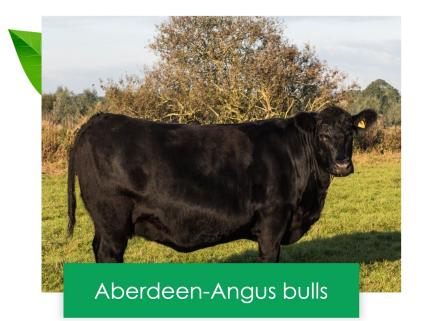

### Superior Quality Chilled Beef

is the product of highend superior cattle breeds like Wagyu and selected Angus. Premium Quality Fresh/Chilled beef

is the product of premium cattle breeds like Angus, Limousine, Simmental, Belgium Blue, and Charolais.

### **ANIMAL SELECTION BEEF CATTLE**

Superior quality cattle World-famous selected Aberdeen Angus pedigree steers and Wagyu (Uruguay – USA - Australia)

Premium quality cattle Limousine, Charolais, Simmental, Belgium Blue, Brangus, and Hereford cattle **(Brazil – Uruguay – Spain)** 