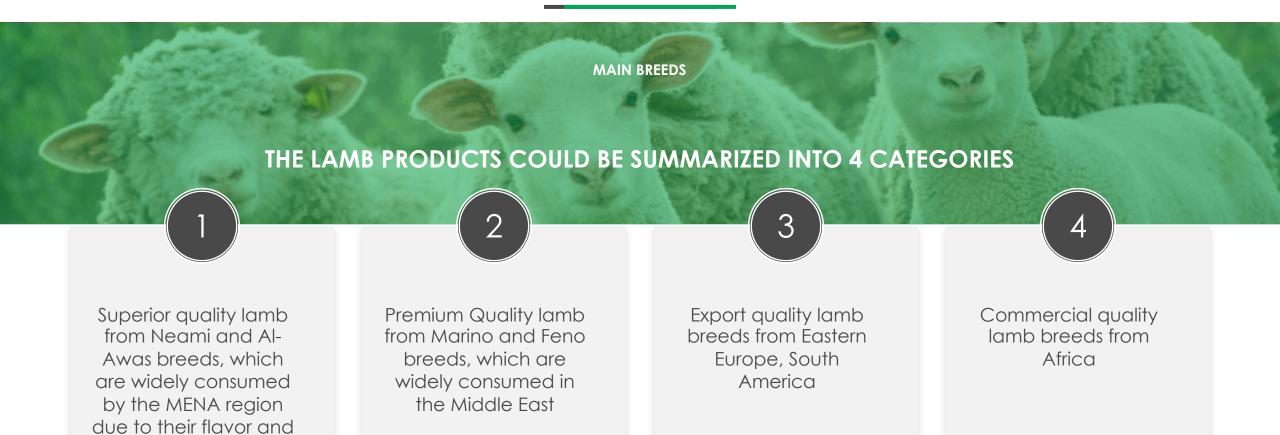

### **ANIMAL SELECTION LAMB**

Superior quality lamb from Neami and Al-Awas breeds, (Turkey – Armenia – Georgia – Syria)

Premium Quality lamb from Marino and Feno **breeds (Spain –** Portugal – Australia – New Zealand)

Export quality lamb breeds (Romania – Ukraine – Moldova – Argentina – Uruguay - South Africa)

Commercial quality lamb (Somalia – Ethiopia – Sudan - Moldova)