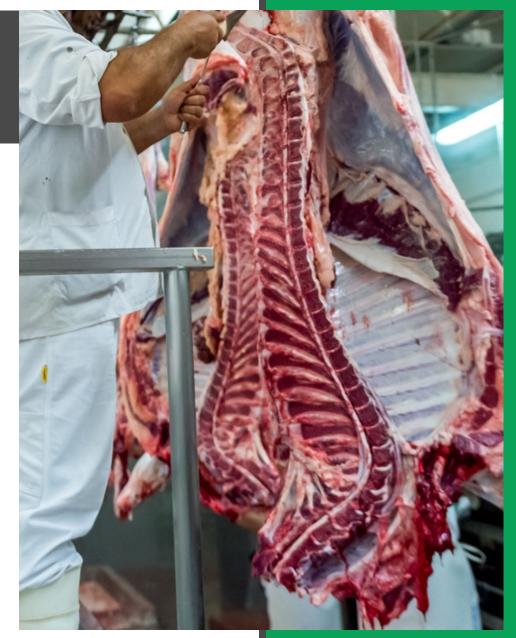

### **MEAT PRODUCTION**

The world's largest Meat slaughtering, production, and processing complexes to process the same volume of livestock.

# **MEAT PRODUCTION** world's largest slaughterhouse

Beef cattle – Lamb

#### One of a kind world's largest slaughterhouse features:

- 10,000 heads of beef cattle and 40,000 heads of lamb per day
- 6 Intelligent deboning and trimming (Streamline) with a traceability system for the beef cattle
- 4 Semi-automated, intelligent packing lines with a traceability system for lamb
- 2 Offal's processing and packaging line.
- Blast freezers tunnel, Frozen storage, Chilled storage, Loading zone Intra-logistics systems
- Lairage: for 50,000 beef cattle and 200,000 lamb
- Rendering plant, water treatment plant, and laboratory