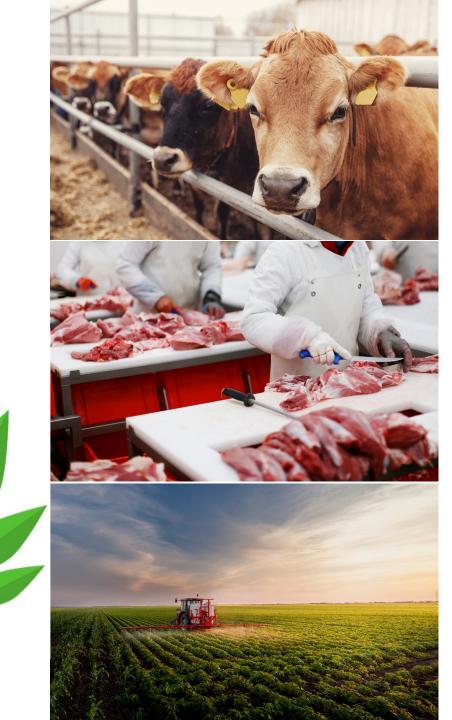

### **ANIMAL SUPPLY**

The world's largest, fattening farm, feedlots, and collection centers across the world and in Dubai, which shall consistently supply more than 6 million sheep & goats and 2 million cattle breeds per annum with the help of the latest state-of-the-art rearing and fattening technologies.

### **MEAT PRODUCTION**

The world's largest Meat slaughtering, production, and processing complexes to process the same volume of livestock.

### The Meat market is mainly two segments

- Beef cattle
- Lamb and Mutton

UAE is known to be one of the major importers of frozen & chilled beef and lamb meat in the region due to the high demand with a lack of proper industry to supply such demand. Hence, and in light of the projected opportunities, Harvest in association with major breeders and exporters of beef and lamb livestock worldwide, sees the opportunity to present premium quality beef and lamb meat products freshly slaughtered in Dubai.