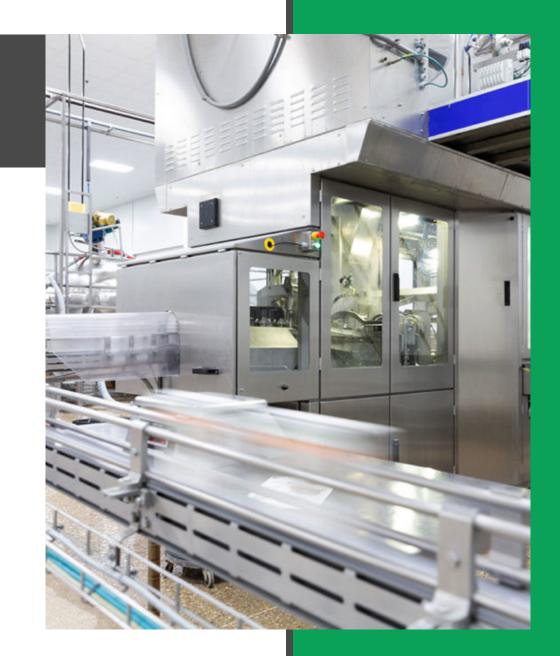

# **MEAT PRODUCTION** world's largest slaughterhouse

Beef cattle – Lamb

#### One of a kind world's largest slaughterhouse features:

- 10,000 heads of beef cattle and 40,000 heads of lamb per day
- 6 Intelligent deboning and trimming (Streamline) with a traceability system for the beef cattle
- 4 Semi-automated, intelligent packing lines with a traceability system for lamb
- 2 Offal's processing and packaging line.
- Blast freezers tunnel, Frozen storage, Chilled storage, Loading zone Intra-logistics systems
- Lairage: for 50,000 beef cattle and 200,000 lamb
- Rendering plant, water treatment plant, and laboratory

#### One of a kind world's largest meat processing plant:

- Hamburger line
- Fresh sausage line
- Dry Beef
- Roast Beef
- Smoked Beef
- Pastrami
- Processed meat products
- Bresaola
- Beef dumplings
- Corn Beef
- Dry beef Salami
- Beef frankfurter
- Sous vide products
- Dry lamb
- Lamb sausage
- Pressed meats
- Long-life canned meets