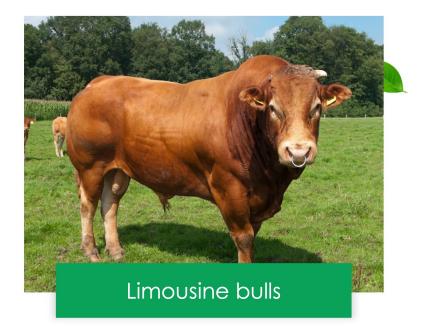

### Superior Quality Chilled Beef

is the product of highend superior cattle breeds like Wagyu and selected Angus. Premium Quality Fresh/Chilled beef

is the product of premium cattle breeds like Angus, Limousine, Simmental, Belgium Blue, and Charolais.

### **ANIMAL SELECTION BEEF CATTLE**

Superior quality cattle World-famous selected Aberdeen Angus pedigree steers and Wagyu (Uruguay – USA - Australia)

Premium quality cattle Limousine, Charolais, Simmental, Belgium Blue, Brangus, and Hereford cattle **(Brazil – Uruguay – Spain)** 