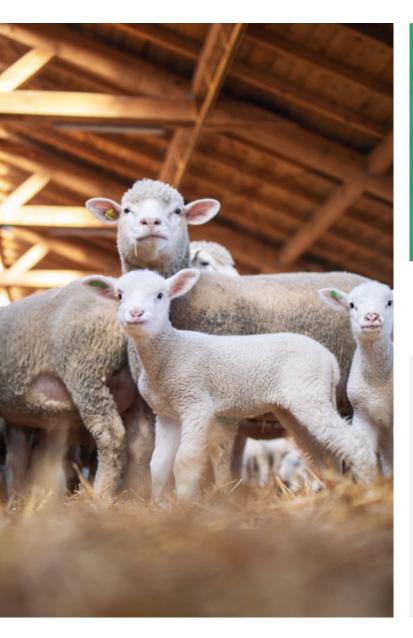

### **ANIMAL SUPPLY**

The world's largest, fattening farm, feedlots, and collection centers across the world and in Dubai, which shall consistently supply more than 6 million sheep & goats and 2 million cattle breeds per annum with the help of the latest state-of-the-art rearing and fattening technologies.

Gradually building up breeding facilities in Dubai to shift from importing animals to local production for Saudi Dubai's genetically improved beef cattle and Lamb breeds.

### LAMB HUSBANDRY

- Collection centers and feedlots in Europe, Australia, and Africa with a total capacity of 1,000,000 heads of lamb breeds with quarantine farms
- Modern fattening farms for Superior quality lamb breeds in Dubai with a capacity of **400,000 heads**
- Modern fattening farms for Premium quality Lamb breeds in Dubai with a capacity **of 300,000 heads**
- Fattening farms for export quality Lamb breeds in Dubai with a capacity **of 300,000 heads**
- Fattening farms for Commercial quality Lamb breeds in Dubai with a **capacity of 500,000 heads**
- Mock-up farms with capacities of 250, 500, 1000 & 2000 heads Lamb breeds to be placed in individual farms with buy-back arrangements